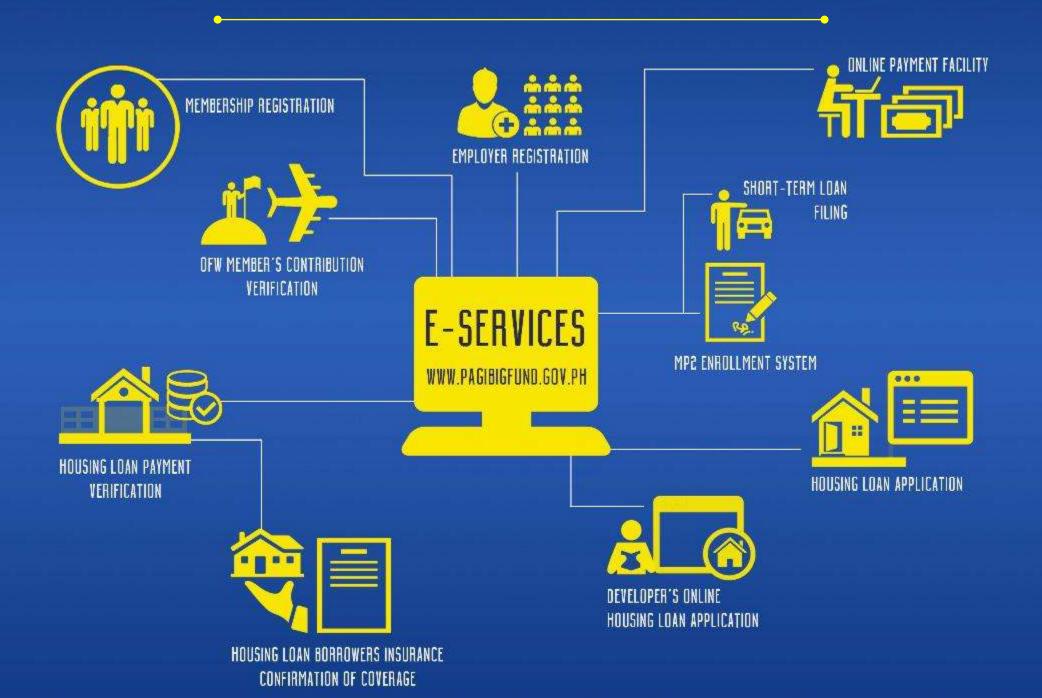

an Takeouts (January – March 2017)

| Loan Value   | P14.5 B |
|--------------|---------|
| No. of Units | 18,579  |



#### AFFORDABLE HOUSING FOR MINIMUM WAGE-EARNERS

- Subsidized interest rate for first 10 years of loan term
- 30 years maximum loan term
- Monthly Payment as low as ₱2,280
- Loan up to ₱750K



| 2016 Actual Affordable HL Takeouts |         |  |
|------------------------------------|---------|--|
| Loan Value                         | P7.97 B |  |
| No. of Units                       | 19,908  |  |



#### LOWEST-EVER INTEREST RATE

For Minimum-Wage Earners

PER ANNUM

The new rate is 33% lower than the previous 4.5% interest rate.



## Payment Channels

5,500+

PAYMENT PARTNERS

NATIONWIDE

almost OO

REMITTANCE PARTNERS

ABROAD



#### Partner Banks



## e-Services



#### The Pag-IBIG 24/7 Contact Center



(02) 724-4244 (standard rates apply)



contactus@pagibigfund.gov.ph



Log on to www.pagibigfund.gov.ph, choose "Contact Us," and click "Chat" icon



#### **Awards and Recognitions**



## COA'S UNQUALIFIED OPINION 2012 • 2013 • 2014 • 2015

4-PEAT!



#### BACK-TO-BACK

MOST OUTSTANDING ACCOUNTING OFFICE AWARD 2014 & 2015





## Thank You.