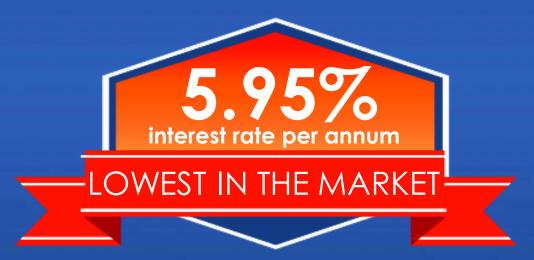

## LOWEST EVER INTEREST RATE FOR REGULAR HOUSING LOAN

- ✓ Borrow up to ₱6M
- Multiple housing loans allowed
- ☑ Up to 2 co-borrowers

Actual Housing Loan Takeouts (January – March 2017)

| Loan Value   | P14.5 B |
|--------------|---------|
| No. of Units | 18,579  |

#### LOWEST-EVER INTEREST RATE

For Minimum-Wage Earners

PER ANNUM

The new rate is 33% lower than the previous 4.5% interest rate.