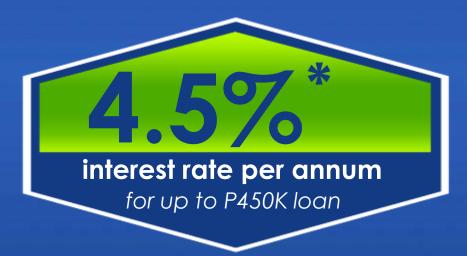

#### AFFORDABLE HOUSING FOR MINIMUM WAGE-EARNERS

- Subsidized interest rate for first 10 years of loan term
- 30 years maximum loan term
- Monthly Payment as low as ₱2,280
- Loan up to ₱750K

| 2016 Actual Affordable HL Takeouts |         |  |
|------------------------------------|---------|--|
| Loan Value                         | P7.97 B |  |
| No. of Units                       | 19,908  |  |

#### LOWEST-EVER INTEREST RATE

For Minimum-Wage Earners

PER ANNUM

The new rate is 33% lower than the previous 4.5% interest rate.