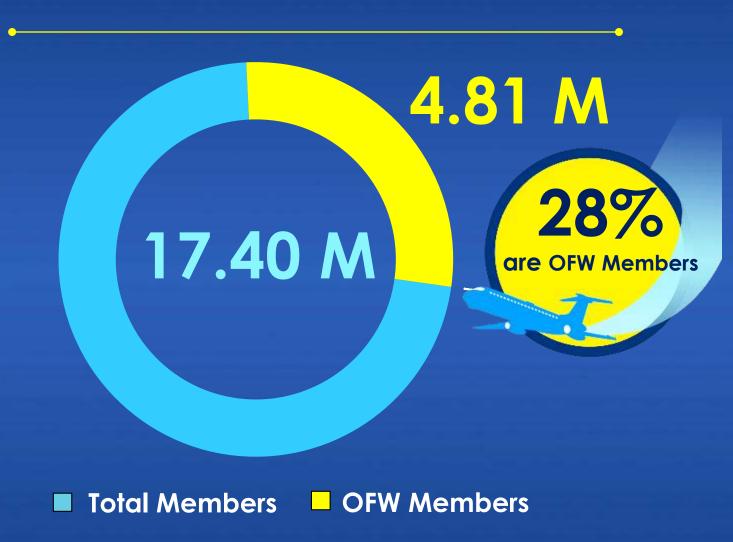

#### Pag-IBIG Fund Snapshot

17.40 Million
Members

as of March 2017

2016 Dividends

₱22.3 B

**HIGHEST EVER!** 

₱451.67 B

Total Assets
as of March 2017

## Membership Level of Overseas Filipino Workers (OFWs)

Pag-IBIG Membership is Mandatory for OFWs