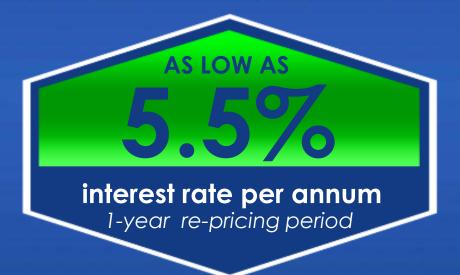

## LOWEST EVER INTEREST RATE FOR REGULAR HOUSING LOAN

- ✓ Borrow up to ₱6M
- Multiple housing loans allowed
- ☑ Up to 2 co-borrowers

Actual Housing Loan Takeouts (January – March 2017)

| Loan Value   | P14.5 B |
|--------------|---------|
| No. of Units | 18,579  |

#### LOWEST-EVER INTEREST RATE

For Minimum-Wage Earners

PER ANNUM

The new rate is 33% lower than the previous 4.5% interest rate.