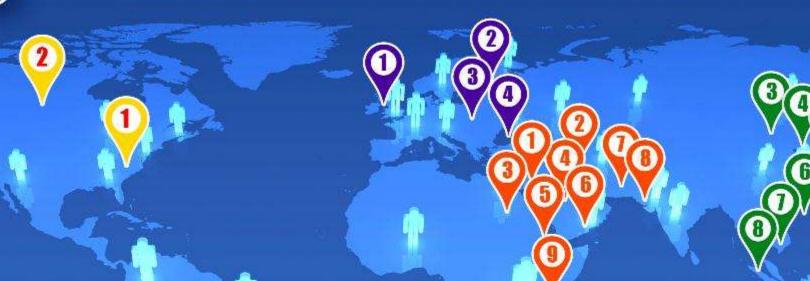

## Membership Level of Overseas Filipino Workers (OFWs)

Pag-IBIG Membership is Mandatory for OFWs

#### Overseas Posts Worldwide

| Overseas Posts (23)               |            |                 |  |  |
|-----------------------------------|------------|-----------------|--|--|
| Asia Pacific (8)                  | Europe (4) | Middle East (9) |  |  |
| 1. Korea                          | 1. London  | 1. Bahrain      |  |  |
| 2. Japan                          | 2. Milan   | 2. Abu Dhabi    |  |  |
| 3. Масаи                          | 3. Rome    | 3. Qatar        |  |  |
| 4. Hong Kong                      | 4. Greece  | 4. Kuwait       |  |  |
| 5. Taiwan                         | 1 2        | 5. Al Khobar    |  |  |
| 6. Brunei                         |            | 6. Riyadh       |  |  |
| 7. Malaysia                       |            | 7. Dubai        |  |  |
| 8. Singapore                      |            | 8. Oman         |  |  |
|                                   |            | 9. Jeddah       |  |  |
| United States of America (2) NEW! |            |                 |  |  |
| 1. New York 2. Canada             |            |                 |  |  |

23 POSTS WORLDWIDE

and expanding