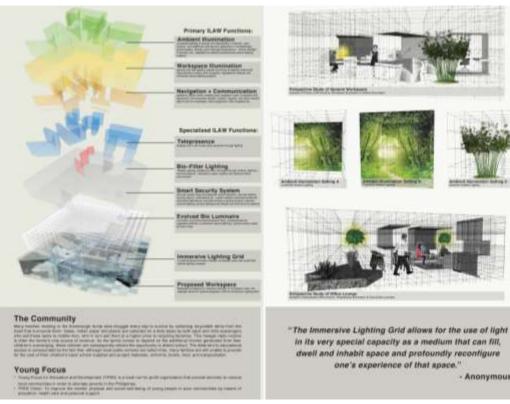

### THE WORKSPACE LIGHTING PROJECT

ANCB The Metropolitan Laboratory X Zumtobel (Berlin, Germany)