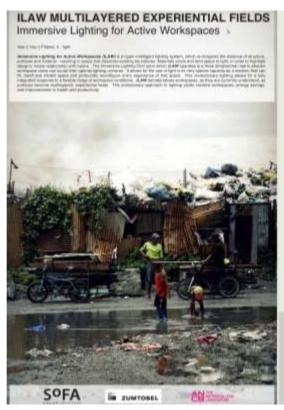

### THE WORKSPACE LIGHTING PROJECT

ANCB The Metropolitan Laboratory X Zumtobel (Berlin, Germany)