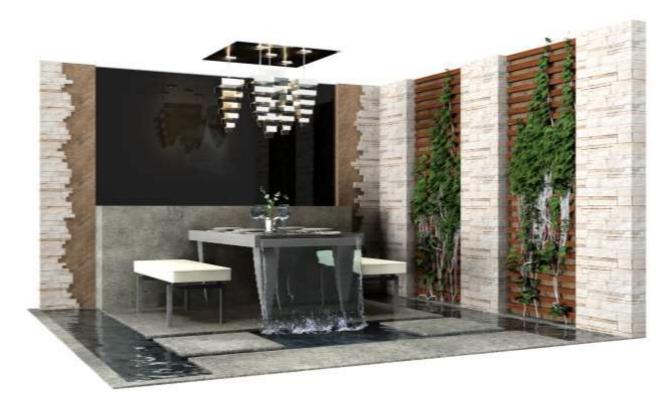

### THE WORKSPACE LIGHTING PROJECT

ANCB The Metropolitan Laboratory X Zumtobel (Berlin, Germany)