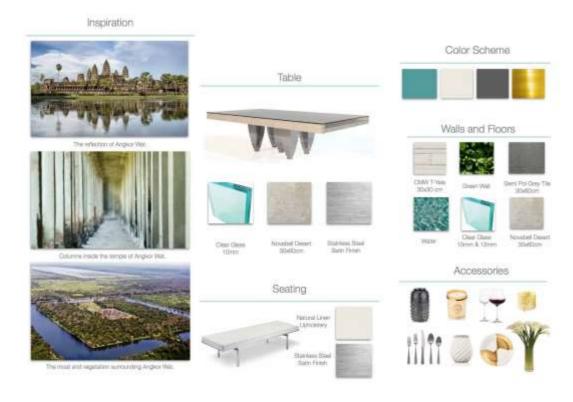

### THE WORKSPACE LIGHTING PROJECT

ANCB The Metropolitan Laboratory X Zumtobel (Berlin, Germany)